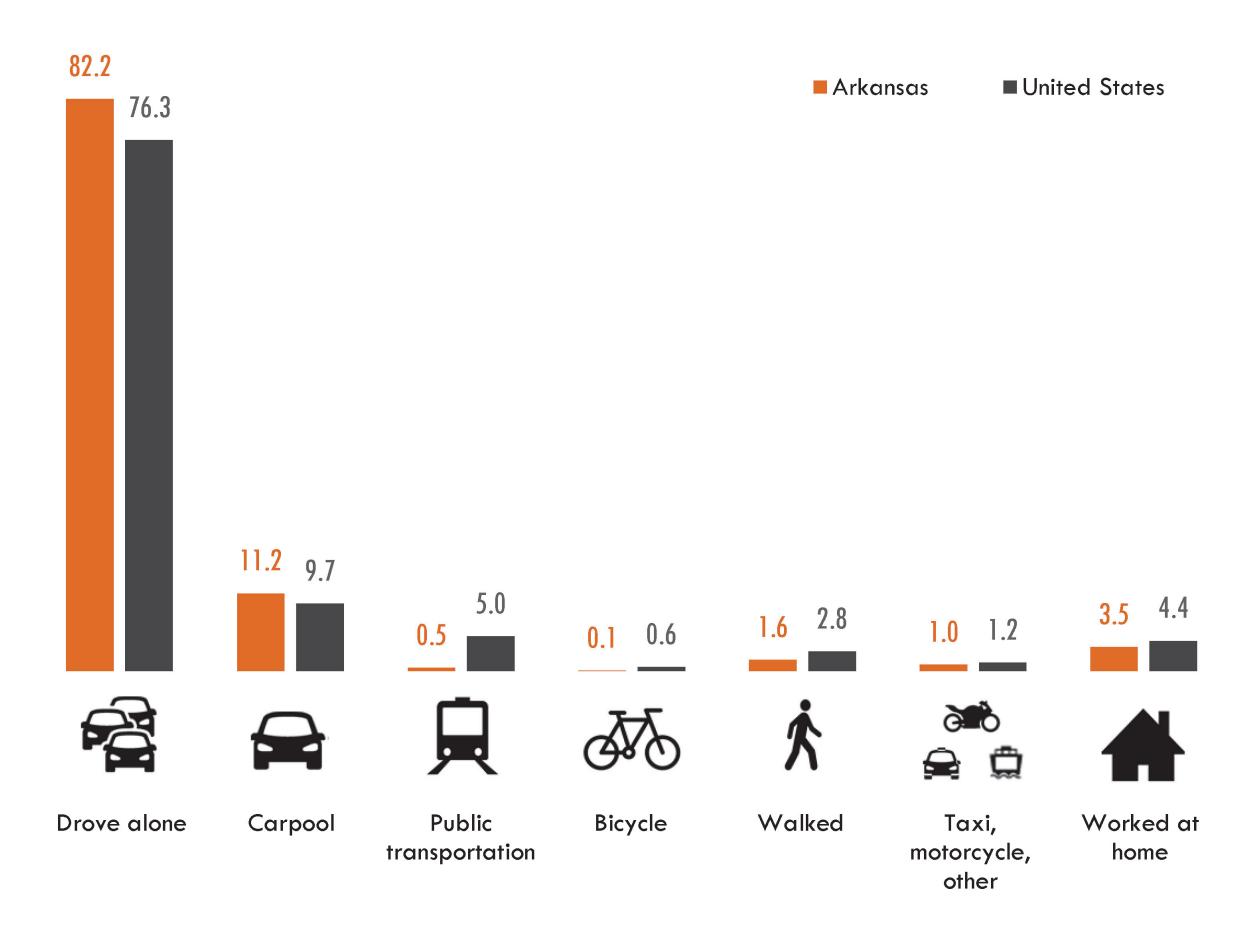

Arkansas 80.1%

United States 81.3%

**BRIDGES** 

12,696

Bridges classified as functionally obsolete, 2012

Arkansas 16.0% United States 13.9%

Bridges classified as structurally

deficient, 2012

Arkansas 7.1% United States 11.0%

### MILES OF FREIGHT RAILROAD

2,662

### **MILES OF WATERWAY**

1,860

### HIGHWAY FATALITIES



### HIGHWAY FATALITY RATE







### **POPULATION**

2.9m

2012

**▲** 9.0% 2002-2012

### **EMPLOYMENT**

978.5k

2012

**▲** 0.4%

2002-2012

# LICENSED DRIVERS

2.2m

2012

**▲** 11.9%

2002-2012

# **REGISTERED VEHICLES**

2.5m

2012

**▲** 32.4%

2002-2012

# TRANSIT RIDERSHIP

5.8m

**18.4**%

2012 2002-2012

# AIR CARRIER ENPLANEMENTS

1.7m

**▲** 8.6% 2003-2013

### HIGHWAY TRAVEL



#### HOW RESIDENTS GET TO WORK

Percentage of workers over age 16, 2012



# **AVERAGE DAILY PERSON MILES**

Miles per person per day, 2009

Arkansas 37.8
United States 36.1

# PASSENGER TRAVEL BY TRIP PURPOSE

Percentage of annual person trips, 2009



# **AVERAGE DAILY PERSON TRIPS**

Trips per person per day, 2009

Arkansas 3.88
United States 3.79

# TRANSPORTATION INDUSTRY JOBS

49,281

**▼** -1.7%

2002-2012

Major categories include:

Truck transportation

2012

**30,944** ▼ -12.8%

Transportation support activities

**4,810 \( \)** 32.6%

Freight railroad

3,390

-8.8%

Transit and ground passenger transportation

1,167

**▲** 33.1%

Data on transportation industry jobs provided by the U.S. Census Bureau's County Business Patterns, an annual series that provides economic data by industry. Several categories make up the total number of transportation indu