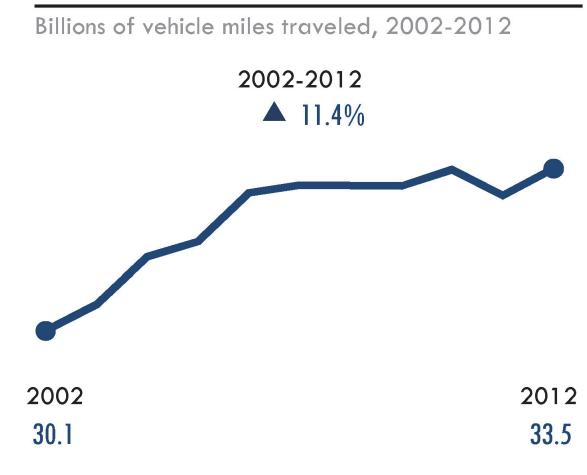

ptable pavement ride quality based on International Roughness Index, 2012

Arkansas 80.1%

United States 81.3%

**BRIDGES** 

12,696

Bridges classified as functionally obsolete, 2012

Arkansas 16.0% United States 13.9%

Bridges classified as structurally

deficient, 2012

Arkansas 7.1% United States 11.0%

### MILES OF FREIGHT RAILROAD

2,662

### **MILES OF WATERWAY**

1,860

### HIGHWAY FATALITIES



### HIGHWAY FATALITY RATE







### **POPULATION**

2.9m

2012

**▲** 9.0% 2002-2012

### **EMPLOYMENT**

978.5k

2012

**▲** 0.4%

2002-2012

# LICENSED DRIVERS

2.2m

2012

**▲** 11.9%

2002-2012

# **REGISTERED VEHICLES**

2.5m

2012

**▲** 32.4%

2002-2012

# TRANSIT RIDERSHIP

5.8m

**18.4**%

2012 2002-2012

# AIR CARRIER ENPLANEMENTS

1.7m

**▲** 8.6% 2003-2013

### HIGHWAY TRAVEL



#### HOW RESIDENTS GET TO WORK

Percentage of workers over age 16, 2012



# **AVERAGE DAILY PERSON MILES**

Miles per person per day, 2009

Arkansas 37.8
United States 36.1

# PASSENGER TRAVEL BY TRIP PURPOSE

Percentage of annual person trips, 2009



# **AVERAGE DAILY PERSON TRIPS**

Trips per person per day, 2009

Arkansas 3.88
United States 3.79

# TRANSPORTATION INDUSTRY JOBS

49,281

**▼** -1.7%

2002-2012

Major categories include:

Truck transportation

2012

**30,944** ▼ -12.8%

Transportation support activities

**4,810 \( \)** 32.6%

Freight railroad

3,390

-8.8%

Transit and ground passenger transportation

1,167

**▲** 33.1%

Data on transportation industry jobs provided by the U.S. Census Bureau's County Business Patterns, an annual series that provides economic data by i