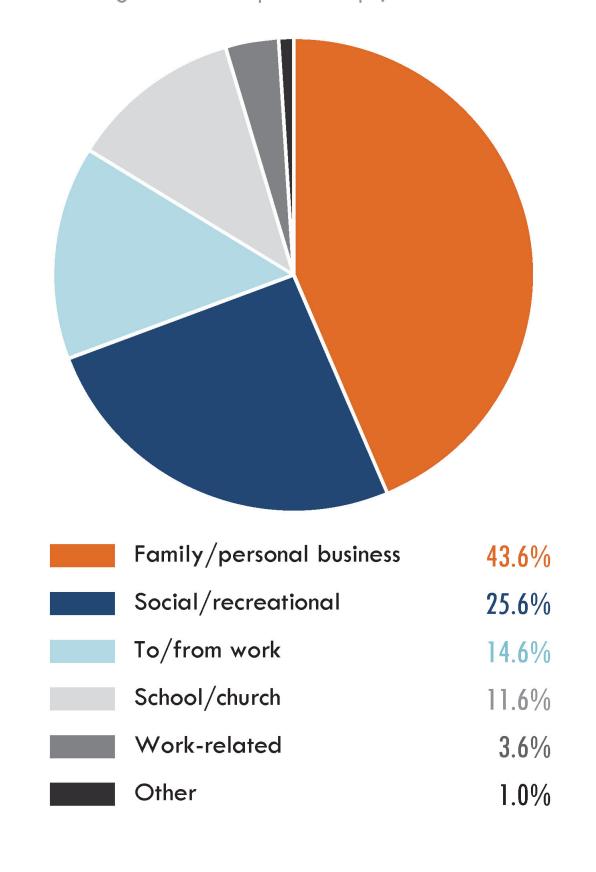

y

deficient, 2012

Arkansas 7.1% United States 11.0%

### MILES OF FREIGHT RAILROAD

2,662

### **MILES OF WATERWAY**

1,860

### HIGHWAY FATALITIES



### HIGHWAY FATALITY RATE







### **POPULATION**

2.9m

2012

**▲** 9.0% 2002-2012

### **EMPLOYMENT**

978.5k

2012

**▲** 0.4%

2002-2012

# LICENSED DRIVERS

2.2m

2012

**▲** 11.9%

2002-2012

# **REGISTERED VEHICLES**

2.5m

2012

**▲** 32.4%

2002-2012

# TRANSIT RIDERSHIP

5.8m

**18.4**%

2012 2002-2012

# AIR CARRIER ENPLANEMENTS

1.7m

**▲** 8.6% 2003-2013

### HIGHWAY TRAVEL



#### HOW RESIDENTS GET TO WORK

Percentage of workers over age 16, 2012



# **AVERAGE DAILY PERSON MILES**

Miles per person per day, 2009

Arkansas 37.8
United States 36.1

# PASSENGER TRAVEL BY TRIP PURPOSE

Percentage of annual person trips, 2009



# **AVERAGE DAILY PERSON TRIPS**

Trips per person per day, 2009

Arkansas 3.88
United States 3.79

# TRANSPORTATION INDUSTRY JOBS

49,281

**▼** -1.7%

2002-2012

Major categories include:

Truck transportation

2012

**30,944** ▼ -12.8%

Transportation support activities

**4,810 \( \)** 32.6%

Freight railroad

3,390

-8.8%

Transit and ground passenger transportation

1,167

**▲** 33.1%

Data on transportation industry jobs provided by the U.S. Census Bureau's County Business Patterns, an annual series that provides economic data by industry. Several categories make up the total number of transportation industry jobs shown above, a few representative examples are shown.