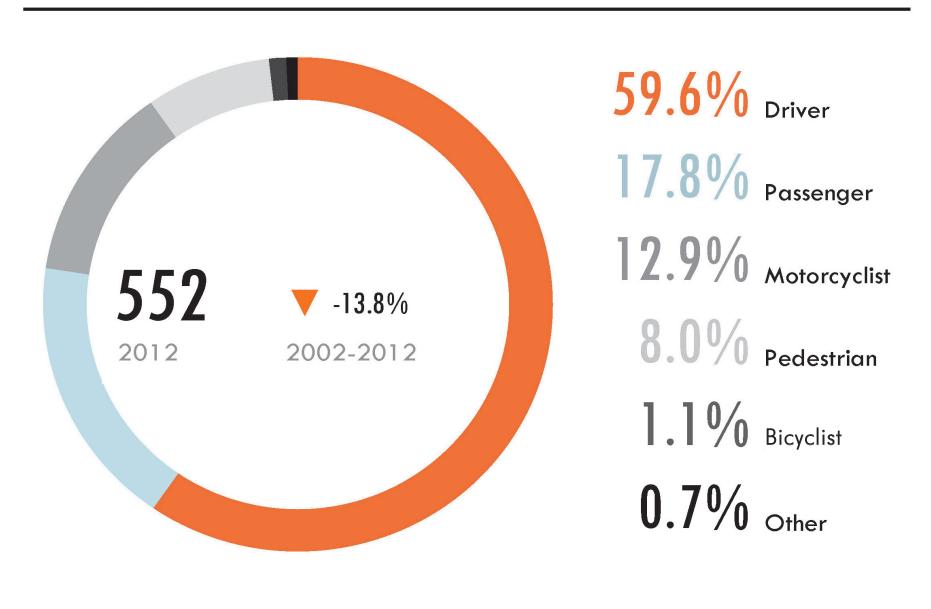

### TRANSPORTATION INFRASTRUCTURE



# **MAJOR AIRPORTS**

4

Bill and Hillary Clinton
National Airport-Little Rock
Northwest Arkansas Regional Airport
Fort Smith Regional Airport
Texarkana Regional Airport

### MAJOR WATER PORTS

3

Little Rock
Pine Bluff
Helena

### MILES OF STATE HIGHWAY

16,395

Roads with acceptable pavement ride quality based on International Roughness Index, 2012

Arkansas 80.1%

United States 81.3%

**BRIDGES** 

12,696

Bridges classified as functionally obsolete, 2012

Arkansas 16.0% United States 13.9%

Bridges classified as structurally

deficient, 2012

Arkansas 7.1% United States 11.0%

### MILES OF FREIGHT RAILROAD

2,662

### **MILES OF WATERWAY**

1,860

### HIGHWAY FATALITIES



### HIGHWAY FATALITY RATE







### **POPULATION**

2.9m

2012

**▲** 9.0% 2002-2012

### **EMPLOYMENT**

978.5k

2012

**▲** 0.4%

2002-2012

# LICENSED DRIVERS

2.2m

2012

**▲** 11.9%

2002-2012

# **REGISTERED VEHICLES**

2.5m

2012

**▲** 32.4%

2002-2012

# TRANSIT RIDERSHIP

5.8m

**18.4**%

2012 2002-2012

# AIR CARRIER ENPLANEMENTS

1.7m

**▲** 8.6% 2003-2013

### HIGHWAY TRAVEL



#### HOW RESIDENTS GET TO WORK

Percentage of workers over age 16, 2012



# **AVERAGE DAILY PERSON MILES**

Miles per person per day, 2009

Arkansas 37.8
United States 36.1

# PASSENGER TRAVEL BY TRIP PURPOSE

Percentage of annual person trips, 2009



# **AVERAGE DAILY PERSON TRIPS**

Trips per person per day, 2009

Arkansas 3.88
United States 3.79

# TRANSPORTATION INDUSTRY JOBS

49,281

**▼** -1.