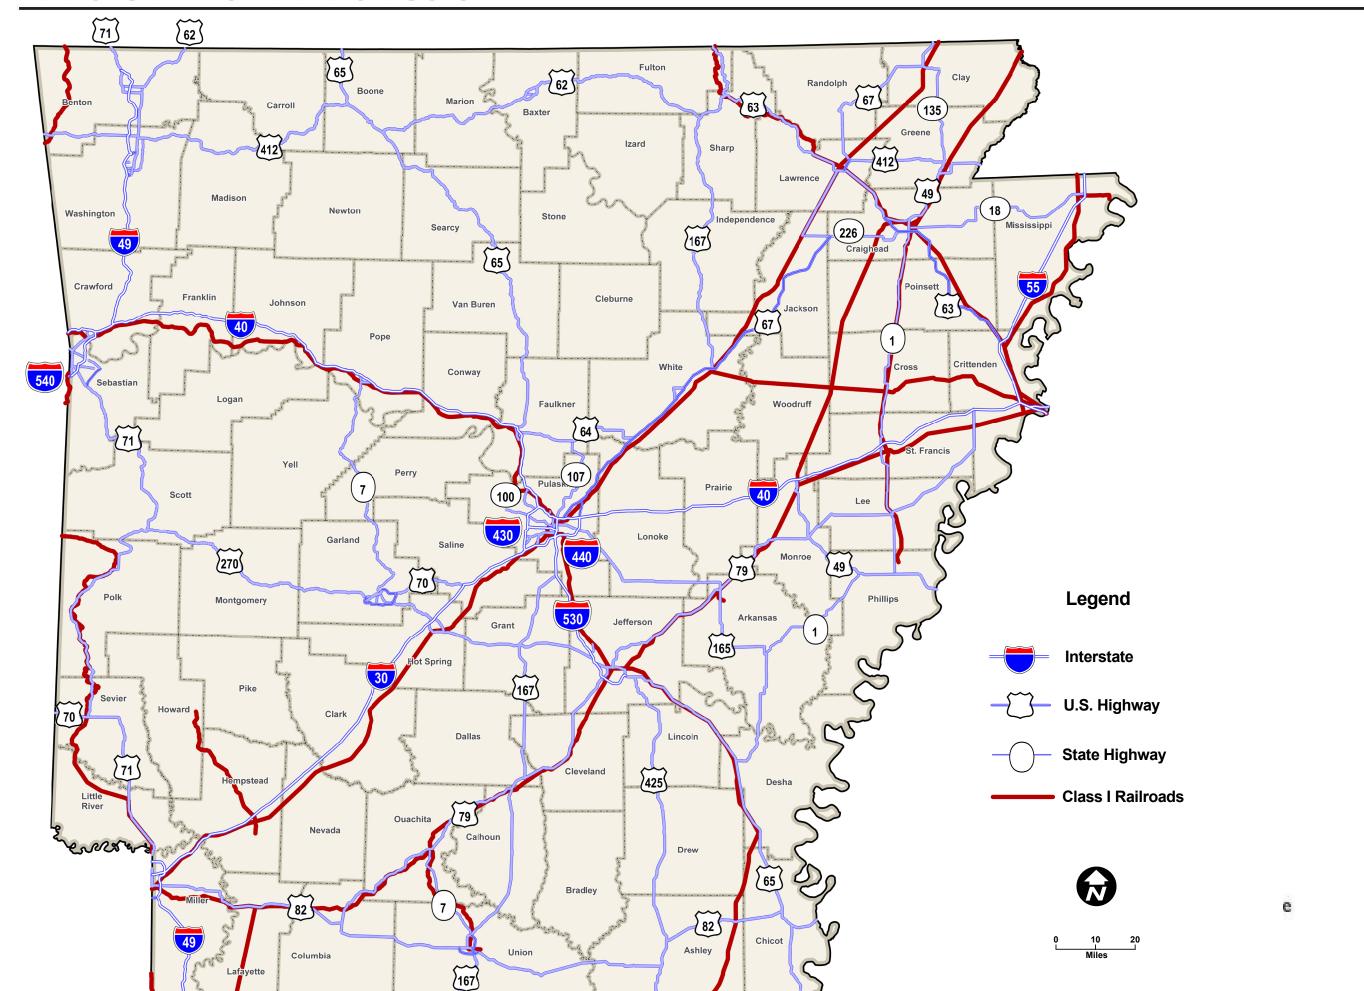

### TRANSPORTATION INFRASTRUCTURE

# **MAJOR AIRPORTS**

4

Bill and Hillary Clinton
National Airport-Little Rock
Northwest Arkansas Regional Airport
Fort Smith Regional Airport
Texarkana Regional Airport

### MAJOR WATER PORTS

3

Little Rock
Pine Bluff
Helena

### MILES OF STATE HIGHWAY

16,395

Roads with acceptable pavement ride quality based on International Roughness Index, 2012

Arkansas 80.1%

United States 81.3%

**BRIDGES** 

12,696

Bridges classified as functionally obsolete, 2012

Arkansas 16.0% United States 13.9%

Bridges classified as structurally

deficient, 2012

Arkansas 7.1% United States 11.0%

### MILES OF FREIGHT RAILROAD

2,662

### **MILES OF WATERWAY**

1,860