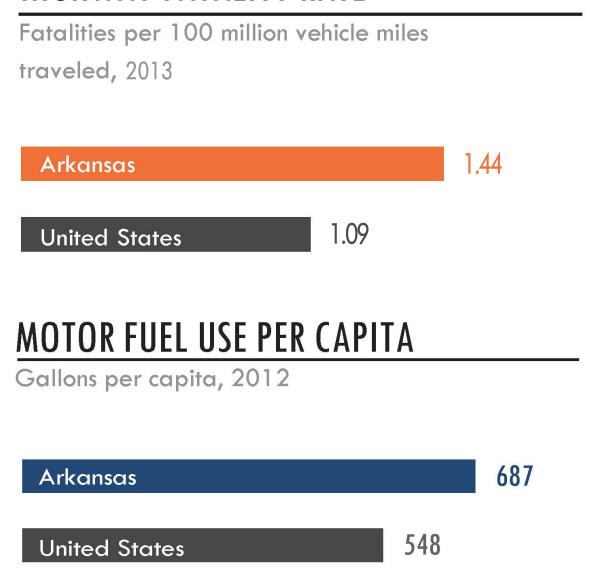

### TRANSPORTATION INFRASTRUCTURE



# **MAJOR AIRPORTS**

4

Bill and Hillary Clinton
National Airport-Little Rock
Northwest Arkansas Regional Airport
Fort Smith Regional Airport
Texarkana Regional Airport

### MAJOR WATER PORTS

3

Little Rock
Pine Bluff
Helena

### MILES OF STATE HIGHWAY

16,395

Roads with acceptable pavement ride quality based on International Roughness Index, 2012

Arkansas 80.1%

United States 81.3%

**BRIDGES** 

12,696

Bridges classified as functionally obsolete, 2012

Arkansas 16.0% United States 13.9%

Bridges classified as structurally

deficient, 2012

Arkansas 7.1% United States 11.0%

### MILES OF FREIGHT RAILROAD

2,662

### **MILES OF WATERWAY**

1,860

### HIGHWAY FATALITIES



### HIGHWAY FATALITY RATE







### **POPULATION**

2.9m

2012

**▲** 9.0% 2002-2012

### **EMPLOYMENT**

978.5k

2012

**▲** 0.4%

2002-2012

# LICENSED DRIVERS

2.2m

2012

**▲** 11.9%

2002-2012

# **REGISTERED VEHICLES**

2.5m

2012

**▲** 32.4%

2002-2012

# TRANSIT RIDERSHIP

5.8m

**18.4**%

2012 2002-2012

# AIR CARRIER ENPLANEMENTS

1.7m

**▲** 8.6% 2003-2013

### HIGHWAY TRAVEL



#### HOW RESIDENTS GET TO WORK

Percentage of workers over age 16, 2012



# **AVERAGE DAILY PERSON MILES**

Miles per person per day, 2009

Arkansas 37.8
United States 36.1

# PASSENGER TRAVEL BY TRIP PURPOSE

Percentage of annual person trips, 2009



# **AVERAGE DAILY PERSON TRIPS**

Trips per person per day, 2009

Arkansas 3.88
United States 3.79

# TRANSPORTATION INDUSTRY JOBS

49,281

**▼** -1.7%

2002-2012

Major categori